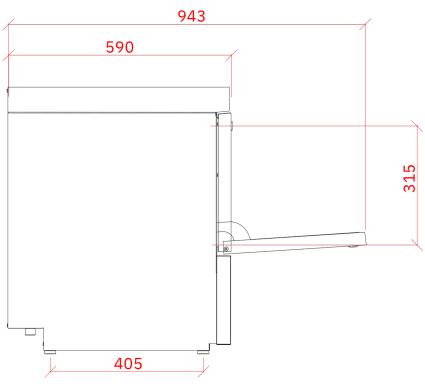

# **ECOMAX PLUS SERIES**

**GLASSWASHERS** 









## **□**Water

22mm CONNECTION VIA 2 METRE FLEXIBLE HOSE, FEMALE TERMINATION.

WATER SUPPLY 10°C TO 60°C

(2° TO 8° CLARK MAX)@ 0.6 TO 10.0 BAR MAX. INITIAL TANK FILL 8.0 LITRES. RINSE WATER USAGE 2.9 LITRES PER CYCLE. MAX USAGE 60 CYCLES PER HOUR. OUR MACHINES ARE SUPPLIED WITH CLASS 'AB' AIR GAP AS STANDARD.

## 2 Drain

2 METRE FLEXIBLE HOSE TO A 40 mm TRAPPED STANDPIPE 600mm MAX A.F.F.L.

FLOW RATE 30 LITRES PER MINUTE.

## 3 Electric

2.7kW 230/50/1 FUSED AT 13amps CONFIGURABLE TO; 4.0kW 230/50/1 FUSED AT 20 amps or 5.4kW 400/50/3 FUSED AT 15amps. MACHINE SUPPLIED WITH 1.5 METRES OF CABLE

RINSE AGENT HOSE - 2.5 METRE FLEXIBLE.APPROX WEIGHTS:
DETERGENT HOSE - 2.5 METRE FLEXIBLE.EMPTY: 50kg's WITH WATER: 62.5kg's +40mm FEET HEIGHT ADJUST