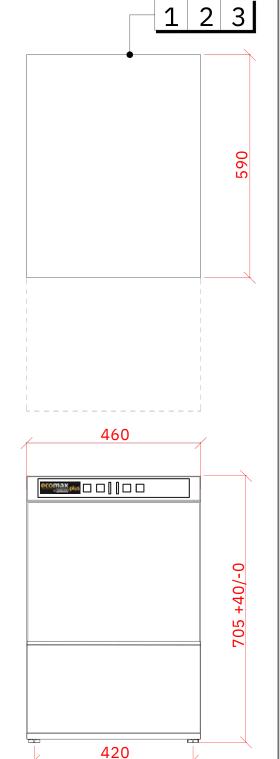

## **□**Water

22mm CONNECTION VIA 2 METRE FLEXIBLE HOSE, FEMALE TERMINATION.

WATER SUPPLY 10°C TO 60°C

(2° TO 8° CLARK MAX)@ 0.6 TO 10.0 BAR MAX. INITIAL TANK FILL 8.0 LITRES. RINSE WATER USAGE 2.9 LITRES PER CYCLE. MAX USAGE 60 CYCLES PER HOUR. OUR MACHINES ARE SUPPLIED WITH CLASS 'AB' AIR GAP AS STANDARD.

## 2 Drain

2 METRE FLEXIBLE HOSE TO A 40 mm TRAPPED STANDPIPE 600mm MAX A.F.F.L.

FLOW RATE 30 LITRES PER MINUTE.

## 3 Electric

2.7kW 230/50/1 FUSED AT 13amps CONFIGURABLE TO; 4.0kW 230/50/1 FUSED AT 20 amps or 5.4kW 400/50/3 FUSED AT 15amps. MACHINE SUPPLIED WITH 1.5 METRES OF CABLE

RINSE AGENT HOSE - 2.5 METRE FLEXIBLE.APPROX WEIGHTS:
DETERGENT HOSE - 2.5 METRE FLEXIBLE.EMPTY: 50kg's WITH WATER: 62.5kg's +40mm FEET HEIGHT ADJUST