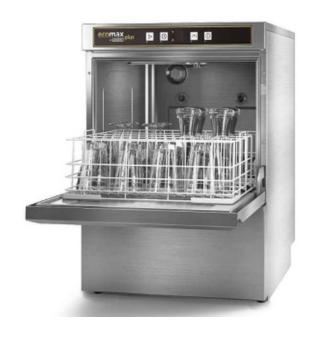

# **ECOMAX PLUS SERIES**

**GLASSWASHERS** 









## **□**Water

22mm CONNECTION VIA 2 METRE FLEXIBLE HOSE, FEMALE TERMINATION.

WATER SUPPLY 10°C TO 60°C

(2° TO 8° CLARK MAX)@ 0.6 TO 10.0 BAR MAX. INITIAL TANK FILL 8.0 LITRES. RINSE WATER USAGE 2.9 LITRES PER CYCLE. MAX USAGE 60 CYCLES PER HOUR. OUR MACHINES ARE SUPPLIED WITH CLASS 'AB' AIR GAP AS STANDARD.

## 2 Drain

2 METRE FLEXIBLE HOSE TO A 40 mm TRAPPED STANDPIPE 600mm MAX A.F.F.L.

FLOW RATE 30 LITRES PER MINUTE.

## 3 Electric

2.7kW 230/50/1 FUSED AT 13amps CONFIGURABLE TO; 4.0kW 230/50/1 FUSED AT 20 amps or 5.4kW 400/50/3 FUSED AT 15amps. MACHINE SUPPLIED WITH 1.5 METRES OF CABLE

RINSE AGENT HOSE - 2.5 METRE FLEXIBLE.APPROX WEIGHTS:
DETERGENT HOSE - 2.5 METRE FLEXIBLE.EMPTY: 50kg's WITH WATER: 62.5kg's +40mm FEET HEIGHT ADJUST