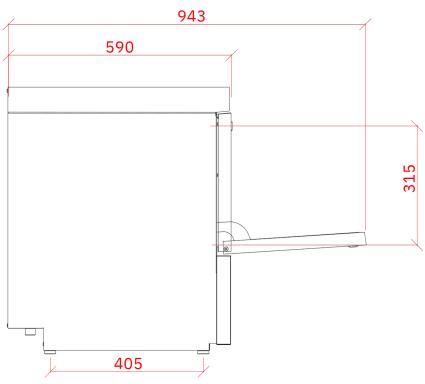

# **ECOMAX PLUS SERIES**

**GLASSWASHERS** 









## **□**Water

22mm CONNECTION VIA 2 METRE FLEXIBLE HOSE, FEMALE TERMINATION.

WATER SUPPLY 10°C TO 60°C

(2° TO 8° CLARK MAX)@ 0.6 TO 10.0 BAR MAX. INITIAL TANK FILL 8.0 LITRES. RINSE WATER USAGE 2.9 LITRES PER CYCLE. MAX USAGE 60 CYCLES PER HOUR. OUR MACHINES ARE SUPPLIED WITH CLASS 'AB' AIR GAP AS STANDARD.

### 2 Drain

2 METRE FLEXIBLE HOSE TO A 40 mm TRAPPED STANDPIPE 600mm MAX A.F.F.L.

FLOW RATE 30 LITRES PER MINUTE.

### 3 Electric

2.7kW 230/50/1 FUSED AT 13amps CONFIGURABLE TO;

4.0kW 230/50/1 FUSED AT 20 amps or 5.4kW 400/50/3 FUSED AT 15amps.

420

MACHINE SUPPLIED WITH 1.5 METRES OF CABLE

RINSE AGENT HOSE - 2.5 METRE FLEXIBLE.APPROX WEIGHTS: DETERGENT HOSE - 2.5 METRE FLEXIBLE.EMPTY: 50kg's WITH WATER: 62.5kg's

+40mm FEET HEIGHT ADJUST