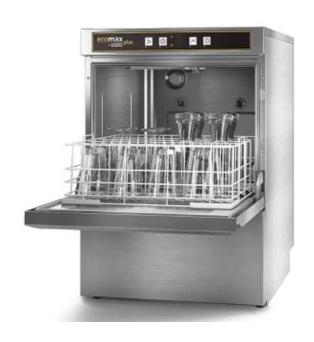

# **ECOMAX PLUS SERIES**

**GLASSWASHERS** 









## **□**Water

22mm CONNECTION VIA 2 METRE FLEXIBLE HOSE, FEMALE TERMINATION.

WATER SUPPLY 10°C TO 60°C

(2° TO 8° CLARK MAX)@ 0.6 TO 10.0 BAR MAX. INITIAL TANK FILL 8.0 LITRES. RINSE WATER USAGE 2.9 LITRES PER CYCLE. MAX USAGE 60 CYCLES PER HOUR. OUR MACHINES ARE SUPPLIED WITH CLASS 'AB' AIR GAP AS STANDARD.

### 2 Drain

2 METRE FLEXIBLE HOSE TO A 40 mm TRAPPED STANDPIPE 600mm MAX A.F.F.L.

FLOW RATE 30 LITRES PER MINUTE.

### 3 Electric

2.7kW 230/50/1 FUSED AT 13amps CONFIGURABLE TO;

4.0kW 230/50/1 FUSED AT 20 amps or 5.4kW 400/50/3 FUSED AT 15amps.

420

MACHINE SUPPLIED WITH 1.5 METRES OF CABLE

RINSE AGENT HOSE - 2.5 METRE FLEXIBLE.APPROX WEIGHTS: DETERGENT HOSE - 2.5 METRE FLEXIBLE.EMPTY: 50kg's WITH WATER: 62.5kg's

+40mm FEET HEIGHT ADJUST