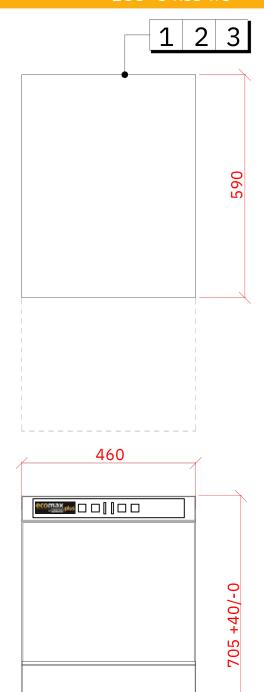

### 3 Electric

2.7kW 230/50/1 FUSED AT 13amps CONFIGURABLE TO;

4.0kW 230/50/1 FUSED AT 20 amps or 5.4kW 400/50/3 FUSED AT 15amps.

420

MACHINE SUPPLIED WITH 1.5 METRES OF CABLE

RINSE AGENT HOSE - 2.5 METRE FLEXIBLE.APPROX WEIGHTS: DETERGENT HOSE - 2.5 METRE FLEXIBLE.EMPTY: 50kg's WITH WATER: 62.5kg's