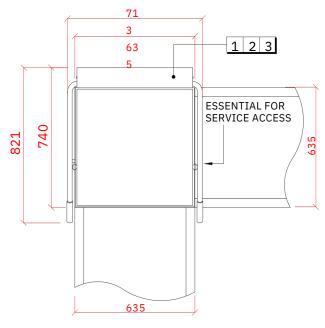

Hood Type



## Hood Type Dishwashei

H604W-12E









# 1 Water

22mm CONNECTION VIA 2 METRE FLEXIBLE HOSE, FEMALE TERMINATION. WATER SUPPLY 60°C (2° TO 8° CLARK MAX) @ 0.4 TO 10 BAR MAX. INITIAL TANK FILL 21 LITRES. RINSE WATER USAGE 2.3 LITRES PER CYCLE. OUR MACHINES ARE SUPPLIED WITH CLASS 'AB' AIR GAP AS STANDARD.

#### Drain

DRAIN - 2 METRE FLEXIBLE HOSE TO A 40 mm TRAPPED STANDPIPE 500mm A.F.F.L.

FLOW RATE 30 LITRES PER MINUTE.

#### Other Services

RINSE AGENT HOSE - 2.0 METRE FLEXIBLE. DETERGENT HOSE - 2.0 METRE FLEXIBLE.

### **3**Electric

6.6kW 400/50/3N FUSED AT: 3 x 16amps Configuable to Single Phase 4.5kW 230/50/1 FUSED AT: 25amps

4.5kW 230/50/1 FUSED AT: 25amps

MACHINE SUPPLIED WITH 2.5 METRES OF CABLE.

Notes

## PLOT SCALE: 1:20