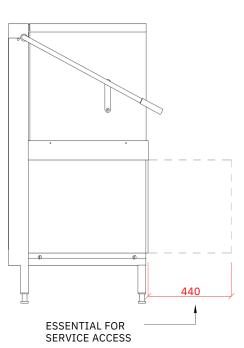

Hood Type



## Hood Type Dishwashei

H604W-12E









# 1 Water

22mm CONNECTION VIA 2 METRE FLEXIBLE HOSE, FEMALE TERMINATION. WATER SUPPLY 60°C (2° TO 8° CLARK MAX) @ 0.4 TO 10 BAR MAX. INITIAL TANK FILL 21 LITRES. RINSE WATER USAGE 2.3 LITRES PER CYCLE. OUR MACHINES ARE SUPPLIED WITH CLASS 'AB' AIR GAP AS STANDARD.

#### Drain

DRAIN - 2 METRE FLEXIBLE HOSE TO A 40 mm TRAPPED STANDPIPE 500mm A.F.F.L.

FLOW RATE 30 LITRES PER MINUTE.

#### Other Services

RINSE AGENT HOSE - 2.0 METRE FLEXIBLE. DETERGENT HOSE - 2.0 METRE FLEXIBLE.

### **3**Electric

6.6kW 400/50/3N FUSED AT: 3 x 16amps Configuable to Single Phase 4.5kW 230/50/1 FUSED AT: 25amps

4.5kW 230/50/1 FUSED AT: 25amps

MACHINE SUPPLIED WITH 2.5 METRES OF CABLE.

Notes

## PLOT SCALE: 1:20