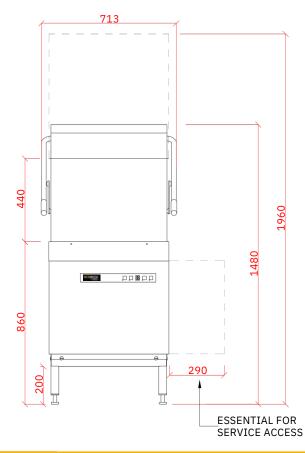

Hood Type



## Hood Type Dishwashei

H604W-12E









# 1 Water

22mm CONNECTION VIA 2 METRE FLEXIBLE HOSE, FEMALE TERMINATION. WATER SUPPLY 60°C (2° TO 8° CLARK MAX) @ 0.4 TO 10 BAR MAX. INITIAL TANK FILL 21 LITRES. RINSE WATER USAGE 2.3 LITRES PER CYCLE. OUR MACHINES ARE SUPPLIED WITH CLASS 'AB' AIR GAP AS STANDARD.

#### Drain

DRAIN - 2 METRE FLEXIBLE HOSE TO A 40 mm TRAPPED STANDPIPE 500mm A.F.F.L.

FLOW RATE 30 LITRES PER MINUTE.

#### Other Services

RINSE AGENT HOSE - 2.0 METRE FLEXIBLE. DETERGENT HOSE - 2.0 METRE FLEXIBLE.

### **3**Electric

6.6kW 400/50/3N FUSED AT: 3 x 16amps Configuable to Single Phase 4.5kW 230/50/1 FUSED AT: 25amps

4.5kW 230/50/1 FUSED AT: 25amps

MACHINE SUPPLIED WITH 2.5 METRES OF CABLE.

Notes

## PLOT SCALE: 1:20