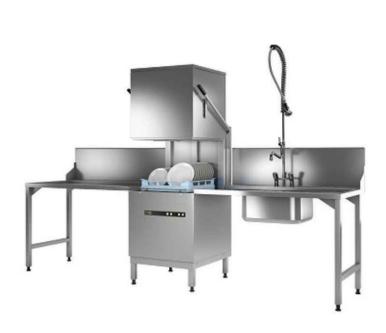

Hood Type



## Hood Type Dishwashei

H604W-12E









# 1 Water

22mm CONNECTION VIA 2 METRE FLEXIBLE HOSE, FEMALE TERMINATION. WATER SUPPLY 60°C (2° TO 8° CLARK MAX) @ 0.4 TO 10 BAR MAX. INITIAL TANK FILL 21 LITRES. RINSE WATER USAGE 2.3 LITRES PER CYCLE. OUR MACHINES ARE SUPPLIED WITH CLASS 'AB' AIR GAP AS STANDARD.

#### Drain

DRAIN - 2 METRE FLEXIBLE HOSE TO A 40 mm TRAPPED STANDPIPE 500mm A.F.F.L.

FLOW RATE 30 LITRES PER MINUTE.

#### Other Services

RINSE AGENT HOSE - 2.0 METRE FLEXIBLE. DETERGENT HOSE - 2.0 METRE FLEXIBLE.

### **3**Electric

6.6kW 400/50/3N FUSED AT: 3 x 16amps Configuable to Single Phase 4.5kW 230/50/1 FUSED AT: 25amps

4.5kW 230/50/1 FUSED AT: 25amps

MACHINE SUPPLIED WITH 2.5 METRES OF CABLE.

Notes

## PLOT SCALE: 1:20