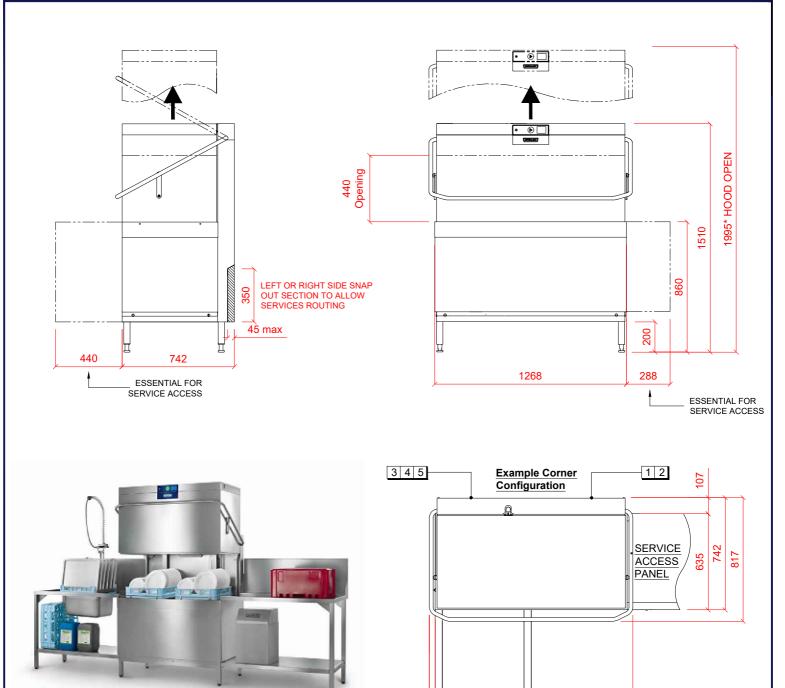

## Twin Hood Type Pass Through Dishwasher

AMXT-10B

| ① Water                                                                                                                                                                         | 2 Drain                                                                                                                                                    | 3 Electric                                                                                                                                                       |
|---------------------------------------------------------------------------------------------------------------------------------------------------------------------------------|------------------------------------------------------------------------------------------------------------------------------------------------------------|------------------------------------------------------------------------------------------------------------------------------------------------------------------|
| FEMALE TERMINATION.<br>WATER SUPPLY 10°C TO 50°C (2 TO 8° CLARK) @<br>0.5 TO 10 BAR MAX. FOR 12.4kW BOOSTER HEATING.<br>OR<br>WATER SUPPLY 50°C (2 TO 8° CLARK) @ 0.5 TO 10 BAR | DRAIN - 2 METER FLEXIBLE HOSE TO A 40mm<br>TRAPPED STANDPIPE UP TO 750mm MAX A.F.F.L<br>FLOW RATE 30 LITRES PER MINUTE.<br>DRAIN RATE TYPICALLY 3 MINUTES. | 19.4kW 400/50/3 + N + E<br>FUSED AT 32amps / PHASE.<br>CONFIGURABLE TO:<br>12.5kW 400/50/3 + N + E FUSED AT 20amps/ PHASE.<br>SUPPLIED WITH 2.5 METRES OF CABLE. |
| MAX. FOR 6.2kW BOOSTER HEATING.<br>INITIAL TANK FILL 40 LITRES. RINSE WATER USAGE 4.0                                                                                           | Other Services                                                                                                                                             | Notes                                                                                                                                                            |
| LITRES PER CYCLE. MAX USAGE 240 LITRES PER HOUR<br>OUR MACHINES ARE SUPPLIED WITH<br>CLASS 'AB' AIR GAP AS STANDARD.                                                            | DETERGENT HOSE - 2.5 METRE FLEXIBLE.                                                                                                                       | Approx Weights: EMPTY: 180kg WITH WATER: 212kg<br>Min distance to Wall to Inside of tabling boxed edge 154.5mm.<br>HEIGHTS MARKED * REPRESENT ±20mm.             |