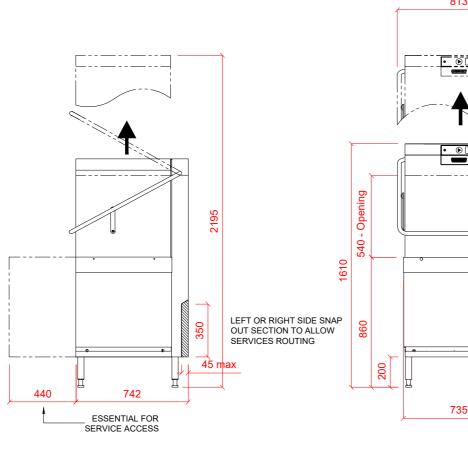

## **Hood Type Pass Through Dishwasher with Large Chamber**

AMXXL-10B

# 1 Water

22mm CONNECTION VIA 2 METRE FLEXIBLE HOSE, FEMALE TERMINATION.

COLD WATER SUPPLY 10°C @ 0.8 TO 10 BAR MAX. OR

HOT WATER SUPPLY 60°C @ 0.8 TO 10 BAR MAX.

INITIAL TANK FILL 40 LITRES.
RINSE WATER USAGE 2.0 LITRES PER
CYCLE. MAX USAGE 140 LITRES PER HOUR.
OUR MACHINES ARE SUPPLIED WITH CLASS 'AB' AIR
GAP AS STANDARD.

## 2 Drain

DRAIN - 2 METER FLEXIBLE HOSE TO A 40mm TRAPPED STANDPIPE UP TO 750mm MAX A.F.F.L

FLOW RATE 30 LITRES PER MINUTE. DRAIN RATE TYPICALLY 3 MINUTES.

#### 3 Electric

16.3kW 400/50/3 + N + E FUSED AT 32amps / PHASE. CONFIGURABLE TO: 10.1kW 400/50/3 + N + E

FUSED AT 25amps / PHASE. SUPPLIED WITH 2.5 METRES OF CABLE.

#### Notes

Approx Weights: EMPTY: 130kg WITH WATER: 150kg Min distance to Wall to Inside of tabling boxed edge 154.5mm. HEIGHTS MARKED \* REPRESENT ±20mm. AUTOMATIC SOIL REMOVAL UNIT CAN BE POSITIONED ON EITHER SIDE OF MACHINE.