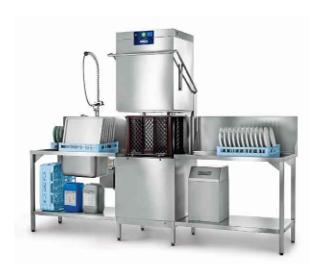

## **Hood Type Pass Through Dishwasher with Large Chamber**

AMXXL-10B









# 1 Water

22mm CONNECTION VIA 2 METRE FLEXIBLE HOSE, FEMALE TERMINATION.

COLD WATER SUPPLY 10°C @ 0.8 TO 10 BAR MAX. OR

HOT WATER SUPPLY 60°C @ 0.8 TO 10 BAR MAX.

INITIAL TANK FILL 40 LITRES.
RINSE WATER USAGE 2.0 LITRES PER
CYCLE. MAX USAGE 140 LITRES PER HOUR.
OUR MACHINES ARE SUPPLIED WITH CLASS 'AB' AIR
GAP AS STANDARD.

## 2 Drain

DRAIN - 2 METER FLEXIBLE HOSE TO A 40mm TRAPPED STANDPIPE UP TO 750mm MAX A.F.F.L

FLOW RATE 30 LITRES PER MINUTE. DRAIN RATE TYPICALLY 3 MINUTES.

### ■Other Services ■

RINSE AGENT HOSE - 2.5 METRE FLEXIBLE. DETERGENT HOSE - 2.5 METRE FLEXIBLE.

#### 3 Electric

16.3kW 400/50/3 + N + E FUSED AT 32amps / PHASE. CONFIGURABLE TO: 10.1kW 400/50/3 + N + E

FUSED AT 25amps / PHASE. SUPPLIED WITH 2.5 METRES OF CABLE.

#### Notes

Approx Weights: EMPTY: 1