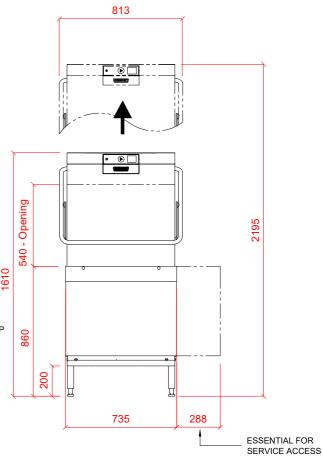

## **Hood Type Pass Through Dishwasher with Large Chamber**

AMXXL-10B

#### Notes

Approx Weights: EMPTY: 130kg WITH WATER: 150kg Min distance to Wall to Inside of tabling boxed edge 154.5mm. HEIGHTS MARKED \* REPRESENT ±20mm. AUTOMATIC SOIL REMOVAL UNIT CAN BE POSITIONED ON EITHER SIDE OF MACHINE.