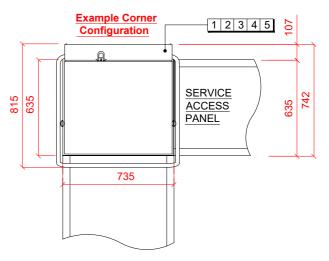

#### Notes

Approx Weights: EMPTY: 130kg WITH WATER: 150kg Min distance to Wall to Inside of tabling boxed edge 154.5mm. HEIGHTS MARKED \* REPRESENT ±20mm. AUTOMATIC SOIL REMOVAL UNIT CAN BE POSITIONED ON EITHER SIDE OF MACHINE.