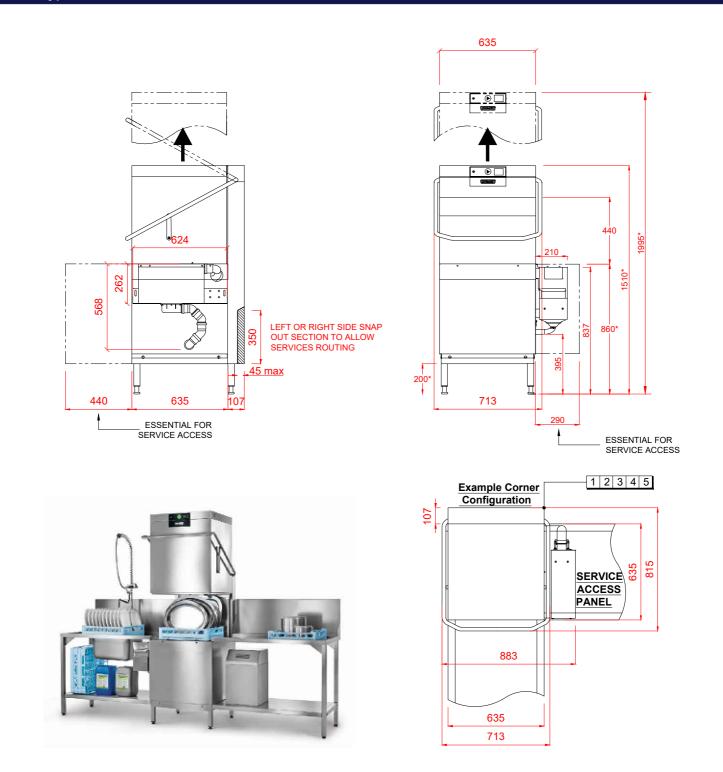

## AUP-10B

| 1 Water                                                                                                                                                                                                                                                                                                                                                                                                 | 2 Drain                                                                                                                                                    | 3 Electric                                                                                                                                                                                                                       |
|---------------------------------------------------------------------------------------------------------------------------------------------------------------------------------------------------------------------------------------------------------------------------------------------------------------------------------------------------------------------------------------------------------|------------------------------------------------------------------------------------------------------------------------------------------------------------|----------------------------------------------------------------------------------------------------------------------------------------------------------------------------------------------------------------------------------|
| 22mm CONNECTION VIA 2 METRE FLEXIBLE HOSE,<br>FEMALE TERMINATION.<br>COLD WATER SUPPLY 10°C @ 0.8 TO 10 BAR MAX.<br>OR<br>HOT WATER SUPPLY 60°C @ 0.8 TO 10 BAR MAX.<br>INITIAL TANK FILL 40 LITRES.<br>RINSE WATER USAGE (ECO) 1.4 LITRES PER CYCLE.<br>RINSE WATER USAGE 2.0 LITRES PER<br>CYCLE. MAX USAGE 140 LITRES PER HOUR.<br>OUR MACHINES ARE SUPPLIED WITH<br>CLASS 'AB' AIR GAP AS STANDARD. | DRAIN - 2 METER FLEXIBLE HOSE TO A 40mm<br>TRAPPED STANDPIPE UP TO 750mm MAX A.F.F.L<br>FLOW RATE 30 LITRES PER MINUTE.<br>DRAIN RATE TYPICALLY 3 MINUTES. | 17.0kW 400/50/3 + N + E<br>FUSED AT 35amps / PHASE.<br>CONFIGURABLE TO:<br>10.8kW 400/50/3 + N + E FUSED AT 25amps/ PHASE.<br>8.3kW 400/50/3 + N + E FUSED AT 16amps/ PHASE.<br>SUPPLIED WITH 2.5 METRES OF CABLE.               |
|                                                                                                                                                                                                                                                                                                                                                                                                         | Other Services                                                                                                                                             | Notes                                                                                                                                                                                                                            |
|                                                                                                                                                                                                                                                                                                                                                                                                         | RINSE AGENT HOSE - 2.5 METRE FLEXIBLE.<br>DETERGENT HOSE - 2.5 METRE FLEXIBLE.                                                                             | Approx Weights: EMPTY: 110kg WITH WATER: 130kg<br>Min distance to Wall to Inside of tabling boxed edge 154.5mm.<br>HEIGHTS MARKED * REPRESENT ±20mm.<br>AUTOMATIC SOIL REMOVAL UNIT CAN BE POSITIONED ON EITHER SIDE OF MACHINE. |