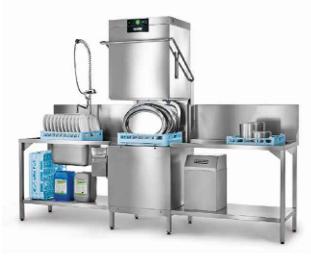

Hood Type Dishwasher with Large Chamber, Automatic Soil Removal and In-Built Softener

**AUPLS-10B** 