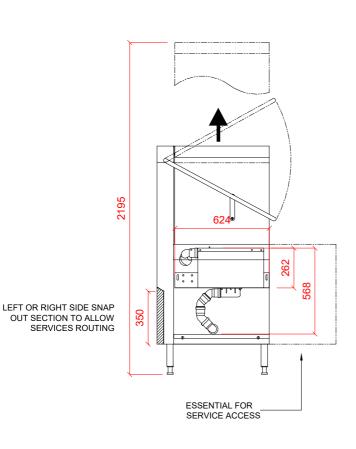

# Notes

Approx Weights: EMPTY: 130kg WITH WATER: 150kg
Min distance to Wall to Inside of tabling boxed edge 154,5mm.
HEIGHTS MARKED \* REPRESENT ±20mm.
AUTOMATIC SOIL REMOYAL UNIT CAN BE POSITIONED ON EITHER SIDE OF MACHINE.