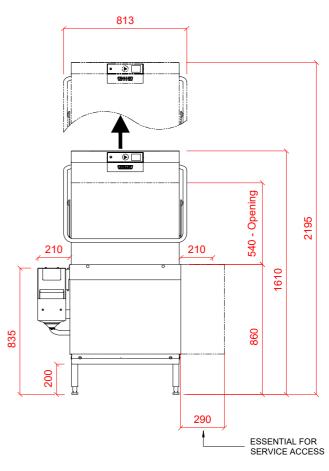

# Notes

Approx Weights: EMPTY: 130kg WITH WATER: 150kg
Min distance to Wall to Inside of tabling boxed edge 154,5mm.
HEIGHTS MARKED \* REPRESENT ±20mm.
AUTOMATIC SOIL REMOYAL UNIT CAN BE POSITIONED ON EITHER SIDE OF MACHINE.