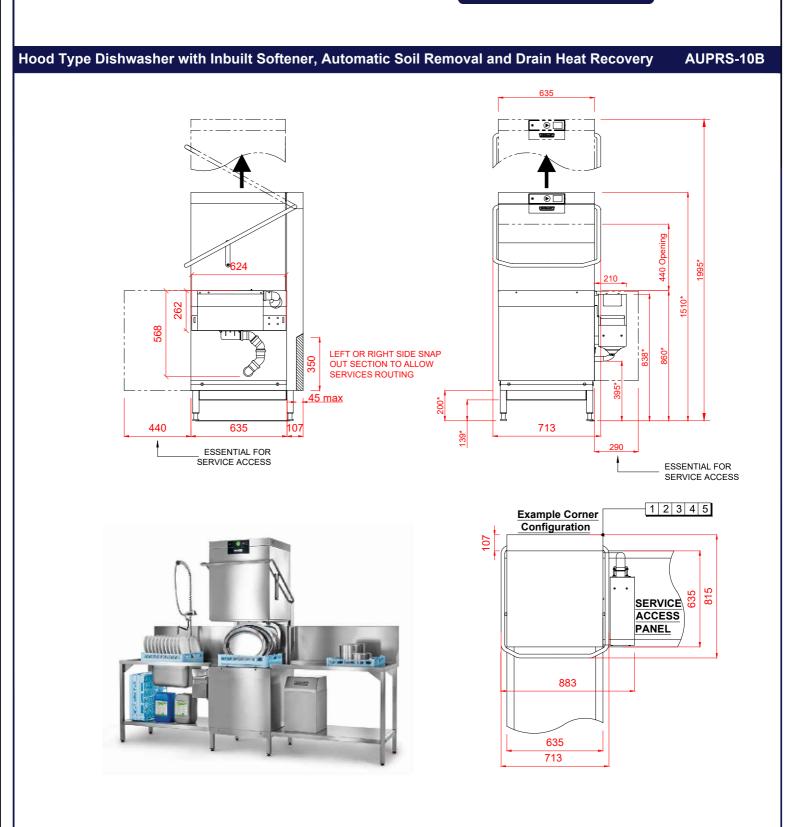

## HOOD TYPE DISHWASHERS AUP SERIES

## HOBART

| 1 Water                                                                                                               | 2 Drain                                                                                                                                                    | 3 Electric                                                                                                                                                                                                                       |
|-----------------------------------------------------------------------------------------------------------------------|------------------------------------------------------------------------------------------------------------------------------------------------------------|----------------------------------------------------------------------------------------------------------------------------------------------------------------------------------------------------------------------------------|
| COLD WATER SUPPLY MAX 15°C @ 0.8 TO 10 BAR MAX.<br>INITIAL TANK FILL 40 LITRES.<br>RINSE WATER USAGE (ECO) 1.4 LITRES | DRAIN - 2 METER FLEXIBLE HOSE TO A 40mm<br>TRAPPED STANDPIPE UP TO 750mm MAX A.F.F.L<br>FLOW RATE 30 LITRES PER MINUTE.<br>DRAIN RATE TYPICALLY 3 MINUTES. | 17.0kW 400/50/3 + N + E<br>FUSED AT 35amps / PHASE.<br>CONFIGURABLE TO:<br>10.8kW 400/50/3 + N + E FUSED AT 25amps/ PHASE.<br>8.3kW 400/50/3 + N + E FUSED AT 16amps/ PHASE.<br>SUPPLIED WITH 2.5 METRES OF CABLE.               |
|                                                                                                                       | Other Services                                                                                                                                             | Notes                                                                                                                                                                                                                            |
|                                                                                                                       | RINSE AGENT HOSE - 2.5 METRE FLEXIBLE.<br>DETERGENT HOSE - 2.5 METRE FLEXIBLE.                                                                             | Approx Weights: EMPTY: 110kg WITH WATER: 130kg<br>Min distance to Wall to Inside of tabling boxed edge 154.5mm.<br>HEIGHTS MARKED * REPRESENT ±20mm.<br>AUTOMATIC SOIL REMOVAL UNIT CAN BE POSITIONED ON EITHER SIDE OF MACHINE. |