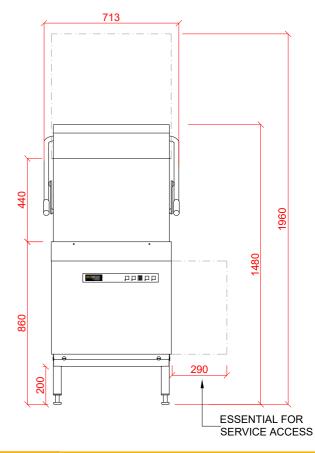

#### **Hood Type Dishwasher**

H604-12B

## 1 Water

22mm CONNECTION VIA 2 METRE FLEXIBLE HOSE, FEMALE TERMINATION. WATER SUPPLY 60°C (2° TO 8° CLARK MAX) @ 0.4 TO 10 BAR MAX. INITIAL TANK FILL 21 LITRES.

RINSE WATER USAGE 2.3 LITRES PER CYCLE.

## 2 Drain

DRAIN - 2 METRE FLEXIBLE HOSE TO A 40 mm TRAPPED STANDPIPE 500mm A.F.F.L.

FLOW RATE 30 LITRES PER MINUTE.

#### 3 Electric

6.6kW 400/50/3N FUSED AT: 3 x 16amps Configuable to Single Phase

4.5kW 230/50/1 FUSED AT: 25amps

MACHINE SUPPLIED WITH 2.5 METRES OF CABLE.

PLOT SCALE: 1:20