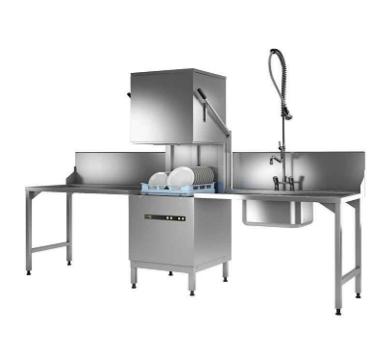

# **ECOMAX**

**Hood Type** 



#### **Hood Type Dishwasher**

H604-12B









## 1 Water

22mm CONNECTION VIA 2 METRE FLEXIBLE HOSE, FEMALE TERMINATION. WATER SUPPLY 60°C (2° TO 8° CLARK MAX) @ 0.4 TO 10 BAR MAX. INITIAL TANK FILL 21 LITRES.

RINSE WATER USAGE 2.3 LITRES PER CYCLE.

OUR MACHINES ARE SUPPLIED WITH CLASS 'AB' AIR GAP AS STANDARD.

## 2 Drain

DRAIN - 2 METRE FLEXIBLE HOSE TO A 40 mm TRAPPED STANDPIPE 500mm A.F.F.L.

FLOW RATE 30 LITRES PER MINUTE.

#### Other Services

RINSE AGENT HOSE - 2.0 METRE FLEXIBLE. DETERGENT HOSE - 2.0 METRE FLEXIBLE.

#### 3 Electric

6.6kW 400/50/3N FUSED AT: 3 x 16amps Configuable to Single Phase

4.5kW 230/50/1 FUSED AT: 25amps

MACHINE SUPPLIED WITH 2.5 METRES OF CABLE.

PLOT SCALE: 1:20