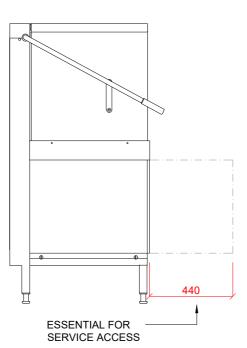

# **ECOMAX**

**Hood Type** 



#### **Hood Type Dishwasher**

H604-12B









## 1 Water

22mm CONNECTION VIA 2 METRE FLEXIBLE HOSE, FEMALE TERMINATION. WATER SUPPLY 60°C (2° TO 8° CLARK MAX) @ 0.4 TO 10 BAR MAX. INITIAL TANK FILL 21 LITRES.

RINSE WATER USAGE 2.3 LITRES PER CYCLE.

OUR MACHINES ARE SUPPLIED WITH CLASS 'AB' AIR GAP AS STANDARD.

## 2 Drain

DRAIN - 2 METRE FLEXIBLE HOSE TO A 40 mm TRAPPED STANDPIPE 500mm A.F.F.L.

FLOW RATE 30 LITRES PER MINUTE.

#### Other Services

RINSE AGENT HOSE - 2.0 METRE FLEXIBLE. DETERGENT HOSE - 2.0 METRE FLEXIBLE.

#### 3 Electric

6.6kW 400/50/3N FUSED AT: 3 x 16amps Configuable to Single Phase

4.5kW 230/50/1 FUSED AT: 25amps

MACHINE SUPPLIED WITH 2.5 METRES OF CABLE.

PLOT SCALE: 1:20