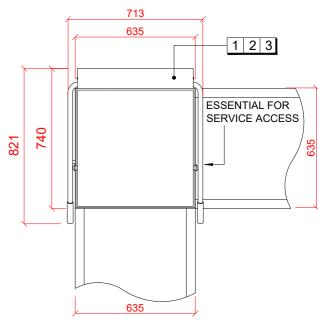

# **ECOMAX**

**Hood Type** 



#### **Hood Type Dishwasher**

H604-12B









## 1 Water

22mm CONNECTION VIA 2 METRE FLEXIBLE HOSE, FEMALE TERMINATION. WATER SUPPLY 60°C (2° TO 8° CLARK MAX) @ 0.4 TO 10 BAR MAX. INITIAL TANK FILL 21 LITRES.

RINSE WATER USAGE 2.3 LITRES PER CYCLE.

OUR MACHINES ARE SUPPLIED WITH CLASS 'AB' AIR GAP AS STANDARD.

## 2 Drain

DRAIN - 2 METRE FLEXIBLE HOSE TO A 40 mm TRAPPED STANDPIPE 500mm A.F.F.L.

FLOW RATE 30 LITRES PER MINUTE.

#### Other Services

RINSE AGENT HOSE - 2.0 METRE FLEXIBLE. DETERGENT HOSE - 2.0 METRE FLEXIBLE.

#### 3 Electric

6.6kW 400/50/3N FUSED AT: 3 x 16amps Configuable to Single Phase

4.5kW 230/50/1 FUSED AT: 25amps

MACHINE SUPPLIED WITH 2.5 METRES OF CABLE.

PLOT SCALE: 1:20