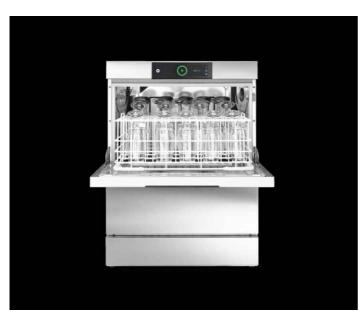

# **UNDERCOUNTER GLASSWASHERS GP SERIES**

### **Undercounter Glasswasher with Inbuilt Reverse Osmosis**

**GPCROI-10C** 