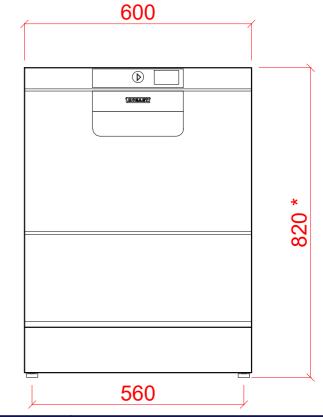

### **Notes**

APPROX WEIGHTS: EMPTY: 65kg's WITH WATER: 87kg's \*<u>=</u> + <u>40mm</u>

PLOT SCALE: 1:10