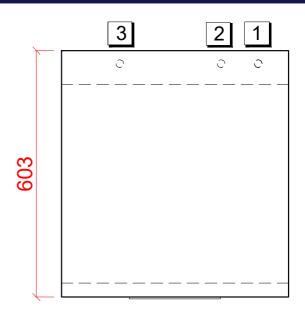

## Water

22mm CONNECTION VIA 2 METRE FLEXIBLE HOSE, FEMALE TERMINATION.

WATER SUPPLY 10 TO 60°C (0° TO 3° CLARK MAX) @ 0.5 TO 6.0 BAR MAX. INITIAL TANK FILL 10.8 LITRES.

RINSE WATER USAGE 1.8 LITRES PER CYCLE. MAX USAGE 108 LITRES PER HOUR.

## 2 Drain

DRAIN - 2 METRE FLEXIBLE HOSE TO A 40 mm TRAPPED STANDPIPE 800mm MAX A.F.F.L.

FLOW RATE 30 LITRES PER MINUTE.

### 3 Electric

6.7kW 400/50/3 + N + E FUSED AT 3 x 25amps MACHINE SUPPLIED WITH 2.5 METERS OF CABLE (3 ph).

4.7kW 230/50/1 FUSED AT 25amps OR 3.7kW 230/50/1 FUSED AT 20amps (25) OR 3.3kW 230/50/1 FUSED AT 16amps (25)

### Other Services

RINSE AGENT HOSE - 2.5 METRE FLEXIBLE. DETERGENT HOSE - 2.5 METRE FLEXIBLE.