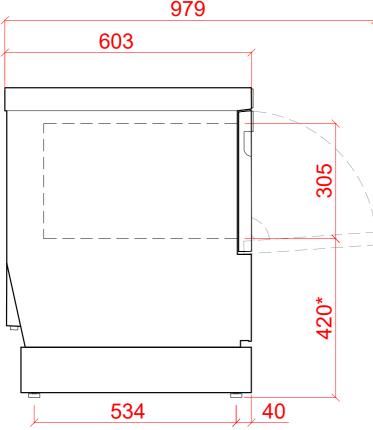

### **Notes**

APPROX WEIGHTS: EMPTY: 65kg's WITH WATER: 87kg's \*<u>=</u> + <u>40mm</u>

PLOT SCALE: 1:10