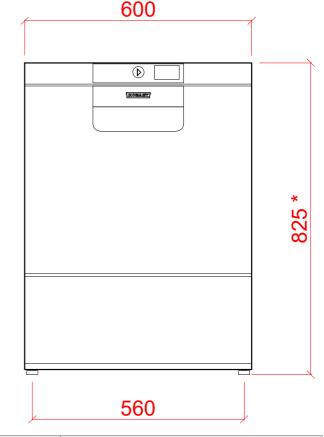

Notes

APPROX WEIGHTS:

EMPTY: 65kg's WITH WATER: 87kg's Height \* +40mm -0mm

PLOT SCALE: 1:10