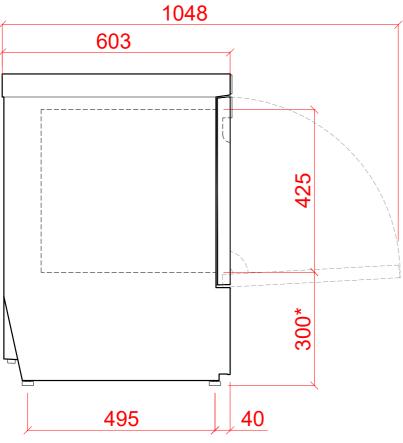

Drain

DRAIN - 2 METRE FLEXIBLE HOSE TO A 40mm TRAPPED STANDPIPE 600mm MAX A.F.F.L

FLOW RATE 30 LITRES PER MINUTE.

Other Services

RINSE AGENT HOSE - 2.5 METRE FLEXIBLE. DETERGENT HOSE - 2.5 METRE FLEXIBLE.

Notes

APPROX WEIGHTS:

EMPTY: 65kg's WITH WATER: 87kg's Height \* +40mm -0mm

PLOT SCALE: 1:10