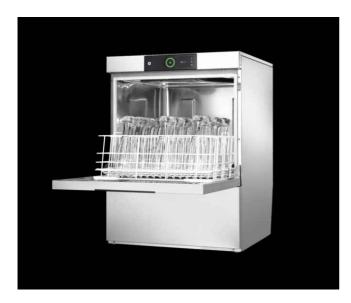

## **UNDERCOUNTER GLASSWASHERS Profi - GX Series**

## **Undercounter Glasswasher with in-built Softener**

GXS-10C

→ Water 22mm CONNECTION VIA 2 METRE FLEXIBLE HOSE, FEMALE TERMINATION. WATER SUPPLY 10 TO 60°C (0° TO 3° CLARK MAX) @ 0.5 TO 6.0 BAR MAX. INITIAL TANK FILL 10.8 LITRES. RINSE WATER USAGE 1.8 LITRES PER CYCLE. MAX USAGE 108 LITRES PER HOUR. OUR MACHINES ARE SUPPLIED WITH CLASS 'AB' AIR GAP AS STANDARD.