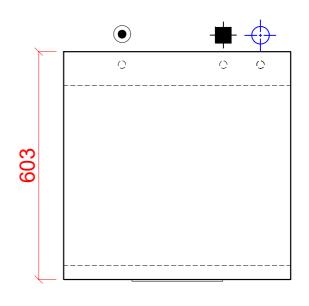

Notes

APPROX WEIGHTS:

EMPTY: 65kg's WITH WATER: 87kg's Height \* +40mm -0mm

PLOT SCALE: 1:10