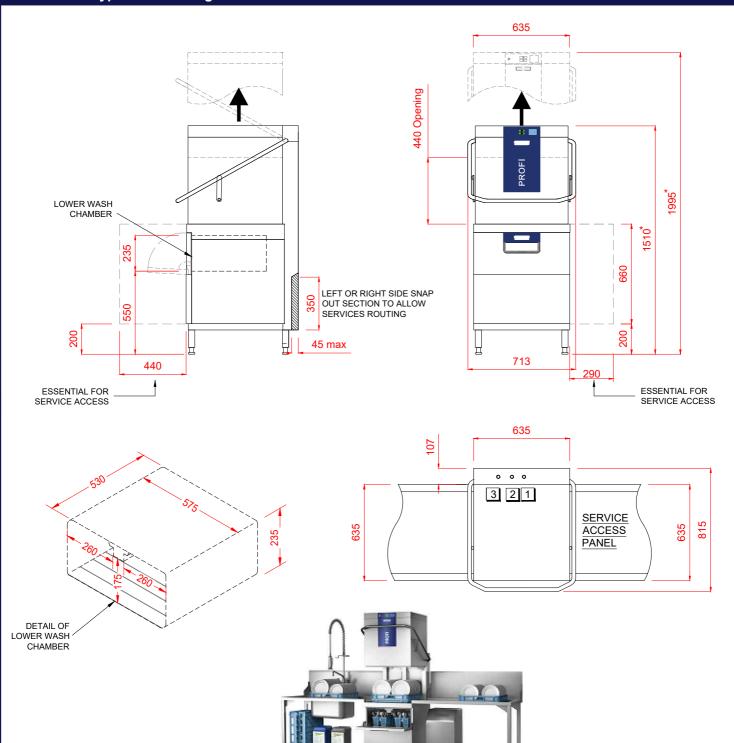

### Water

 $22\mathrm{mm}$  CONNECTION VIA 2.0 METRE FLEXIBLE HOSE, FEMALE TERMINATION.

WATER SUPPLY  $10^{\circ}\text{C}$  TO  $60^{\circ}\text{C}$  ( $2^{\circ}$  TO  $8^{\circ}$  CLARK MAX) @ 0.5 TO 10.0 BAR MAX. INITIAL TANK FILL 30 LITRES. USAGE MIN 5 LITRES PER WASH CYCLE. MAX CYCLES PER HOUR - 120

OUR MACHINES ARE SUPPLIED WITH CLASS 'AB' AIR GAP AS STANDARD.

### 2 Drain

DRAIN - 2.0 METRE FLEXIBLE HOSE (50mm diam) TO A TRAPPED STANDPIPE 750mm MAX AFFL

FLOW RATE 30 LITRES PER MINUTE. DRAIN RATE TYPICALLY 3 MINUTES.

## Other Services

RINSE AGENT HOSE - 2.0 METRE FLEXIBLE. DETERGENT HOSE - 2.0 METRE FLEXIBLE.

### 3 Electric

13.6kW 400/50/3 + N + PE FUSED AT 25amps / PHASE.

## CONFIGURABLE TO:

10.4kW 400/50/3 + N + PE FUSED AT 16amps / PHASE. MACHINE SUPPLIED WITH 2.5 METRES OF CABLE (3 PHASE).

## **Notes**

\* = ±25mm

PLOT SCALE: 1:25