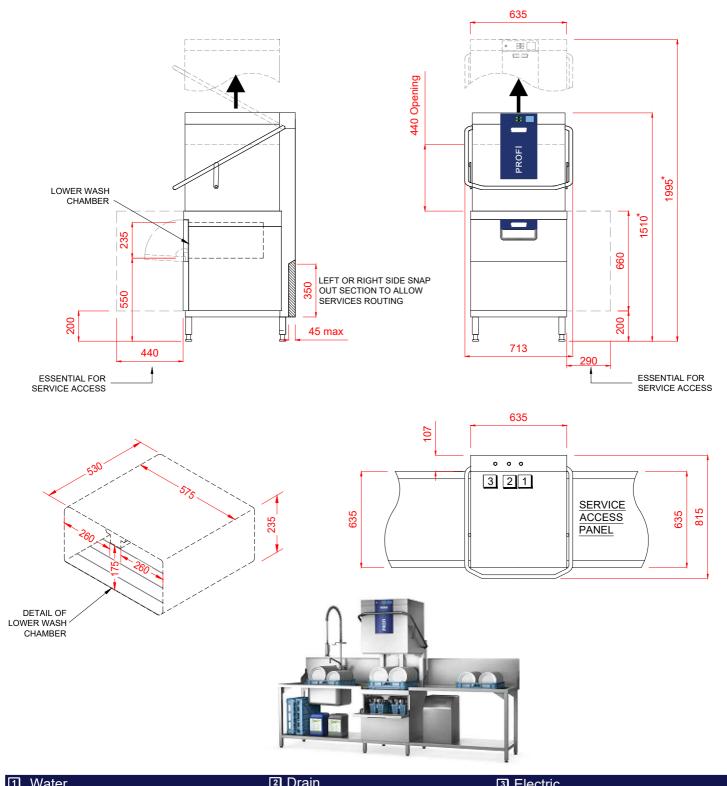

## **Two-Level Washers**

## Dual Hood Type Pass Through Dishwasher & Glasswasher with Inbuilt Softener

TLWS-10A

HOBART

| Water                                                                                                 | Image: Drain                                                                   | 3 Electric                                                                                     |
|-------------------------------------------------------------------------------------------------------|--------------------------------------------------------------------------------|------------------------------------------------------------------------------------------------|
| 22mm CONNECTION VIA 2.0 METRE FLEXIBLE HOSE,<br>FEMALE TERMINATION.                                   | DRAIN - 2.0 METRE FLEXIBLE HOSE<br>(50mm diam) TO A TRAPPED STANDPIPE          | 13.6kW 400/50/3 + N + PE FUSED AT 25amps / PHASE.                                              |
|                                                                                                       | 750mm MAX AFFL                                                                 | CONFIGURABLE TO:                                                                               |
| WATER SUPPLY 10°C TO 60°C (2° TO 8° CLARK MAX)<br>@ 0.5 TO 10.0 BAR MAX. INITIAL TANK FILL 30 LITRES. | FLOW RATE 30 LITRES PER MINUTE.                                                | 10.4kW 400/50/3 + N + PE FUSED AT 16amps / PHASE.<br>MACHINE SUPPLIED WITH 2.5 METRES OF CABLE |
| USAGE MIN 5 LITRES PER WASH CYCLE.                                                                    | DRAIN RATE TYPICALLY 3 MINUTES.                                                | (3 PHASE).                                                                                     |
| MAX CYCLES PER HOUR - 120                                                                             | Other Services                                                                 | Notes                                                                                          |
| OUR MACHINES ARE SUPPLIED WITH CLASS 'AB' AIR<br>GAP AS STANDARD.                                     | RINSE AGENT HOSE - 2.0 METRE FLEXIBLE.<br>DETERGENT HOSE - 2.0 METRE FLEXIBLE. | * = ±25mm                                                                                      |

PLOT SCALE: 1:25