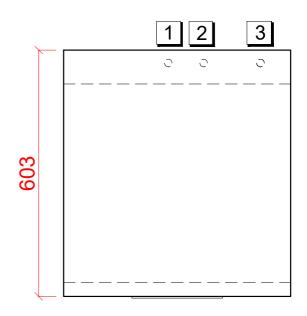

#### 1 Water

22mm CONNECTION VIA 2 METRE FLEXIBLE HOSE, FEMALE TERMINATION.

WATER SUPPLY 10°C TO 60°C @ 0.6 TO 6.0 BAR MAX. INITIAL TANK FILL 10.8 LITRES.

RINSE WATER USAGE 3.5 LITRES PER CYCLE. MAX USAGE 20 CYCLES PER HOUR.

OUR MACHINES ARE SUPPLIED WITH CLASS 'AB' AIR GAP AS STANDARD.

# 2 Drain

DRAIN - 2 METRE FLEXIBLE HOSE TO A 40 mm TRAPPED STANDPIPE 800mm MAX A.F.F.L.

FLOW RATE 30 LITRES PER MINUTE.

#### 3 Electric

6.8kW 400/50/3 + N + E FUSED AT 3 x 16amps. MACHINE SUPPLIED WITH 2.5 METRES OF CABLE (3 PHASE).

CONFIGURABLE TO:

4.7kW 230/50/1 FUSED AT 25amps

## Other Services

RINSE AGENT HOSE - 2.5 METRE FLEXIBLE. DETERGENT HOSE - 2.5 METRE FLEXIBLE.