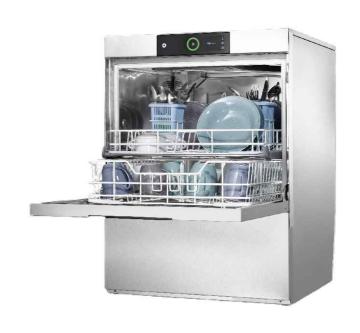

## Undercounter Dishwasher with Thermal Disinfection and Built-In Softener

CareS-10C

600 **(** (HOMANT) 560