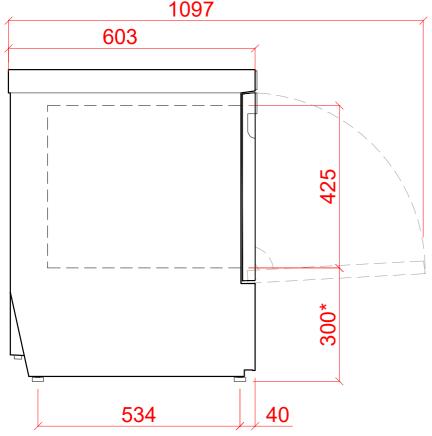

## **Notes**

APPROX WEIGHTS:

EMPTY: 65kg's WITH WATER: 87kg's

\* <u>= + 40mm</u>

PLOT SCALE: 1:10