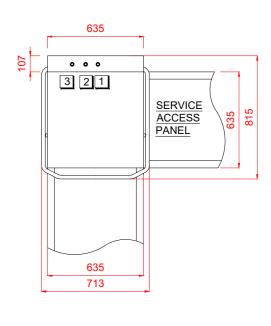

#### Notes

APPROX WEIGHTS: EMPTY:108kg's WITH WATER: 140kg's HEIGHTS MARKED \* REPRESENT ±20mm.MIN DISTANCE FROM WALL TO INSIDE OF TABLING BOXED EDGE 154.5mm

PLOT SCALE: 1:25