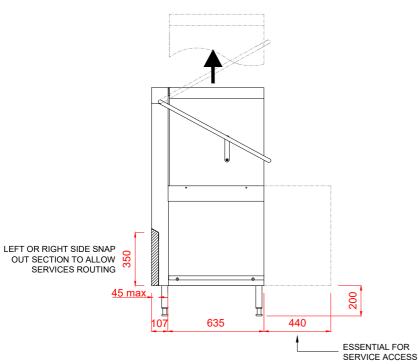

#### Notes

APPROX WEIGHTS: EMPTY:108kg's WITH WATER: 140kg's HEIGHTS MARKED \* REPRESENT ±20mm.MIN DISTANCE FROM WALL TO INSIDE OF TABLING BOXED EDGE 154.5mm

PLOT SCALE: 1:25