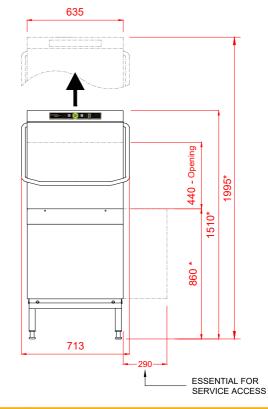

#### Notes

APPROX WEIGHTS: EMPTY:108kg's WITH WATER: 140kg's HEIGHTS MARKED \* REPRESENT ±20mm.MIN DISTANCE FROM WALL TO INSIDE OF TABLING BOXED EDGE 154.5mm

PLOT SCALE: 1:25