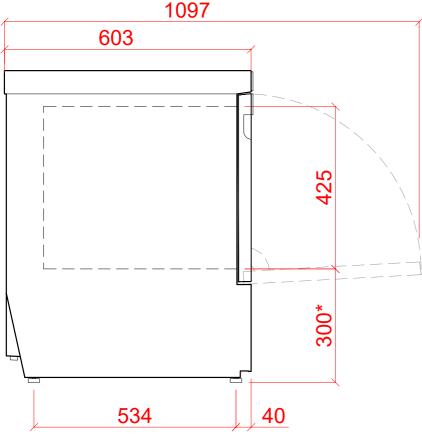

## Notes

APPROX WEIGHTS:

EMPTY: 65kg's WITH WATER: 87kg's

\* <u>= + 40mm</u>

PLOT SCALE: 1:10