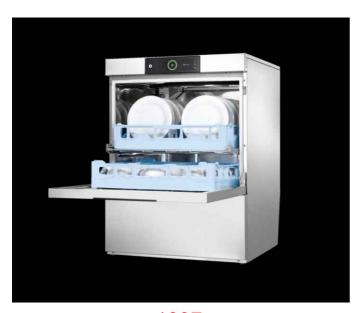

HOBART UK. SOUTHGATÉ WAY, ORTON SOUTHGATE, PETERBOROUGH. PE2 6GN 0844 888 7777

www.hobartuk.com

### **Undercounter Dishwasher with Vaporinse**









600 **(** (HOMANT) 560

#### 1 Water

22mm CONNECTION VIA 2 METRE FLEXIBLE HOSE, FEMALE TERMINATION.

WATER SUPPLY 10°C TO 60°C (0° TO 3° CLARK MAX) @ 0.6 TO 6.0 BAR MAX. INITIAL TANK FILL 10.8 LITRES.

RINSE WATER USAGE 0.8 LITRES PER CYCLE. MAX USAGE 36 LITRES PER HOUR.

OUR MACHINES ARE SUPPLIED WITH CLASS 'AB' AIR GAP AS STANDARD.

# 2 Drain

DRAIN - 2 METRE FLEXIBLE HOSE TO A 40 mm TRAPPED STANDPIPE 800mm MAX A.F.F.L.

FLOW RATE 30 LITRES PER MINUTE.

#### 3 Electric

6.7kW 400/50/3 + N + E FUSED AT 3 x 25amps MACHINE SUPPLIED WITH 2.5 METERS OF CABLE (3 ph).

4.7kW 230/50/1 FUSED AT 25amps OR

3.7kW 230/50/1 FUSED AT 20amps (25) OR 3.3kW 230/50/1 FUSED AT 16amps (25)

# Other Services

RINSE AGENT HOSE - 2.5 METRE FLEXIBLE. DETERGENT HOSE - 2.5 METRE FLEXIBLE.

## Notes

APPROX