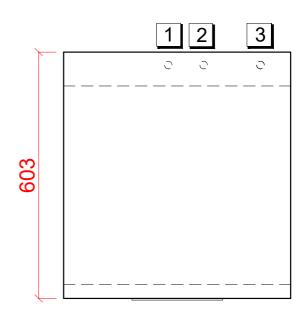

#### 1 Water

22mm CONNECTION VIA 2 METRE FLEXIBLE HOSE, FEMALE TERMINATION.

WATER SUPPLY 10°C TO 60°C (0° TO 3° CLARK MAX) @ 0.6 TO 6.0 BAR MAX. INITIAL TANK FILL 10.8 LITRES.

RINSE WATER USAGE 0.8 LITRES PER CYCLE. MAX USAGE 36 LITRES PER HOUR.

# 2 Drain

DRAIN - 2 METRE FLEXIBLE HOSE TO A 40 mm TRAPPED STANDPIPE 800mm MAX A.F.F.L.

FLOW RATE 30 LITRES PER MINUTE.

#### 3 Electric

6.7kW 400/50/3 + N + E FUSED AT 3 x 25amps MACHINE SUPPLIED WITH 2.5 METERS OF CABLE (3 ph).

4.7kW 230/50/1 FUSED AT 25amps OR

3.7kW 230/50/1 FUSED AT 20amps (25) OR 3.3kW 230/50/1 FUSED AT 16amps (25)