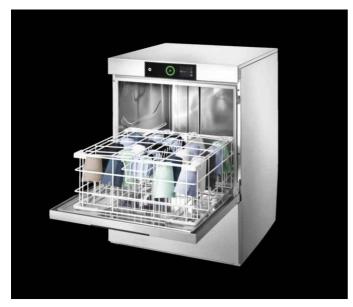

## **UNDERCOUNTER GLASSWASHERS GP SERIES**



HOBART UK. SOUTHGATÉ WAY, ORTON SOUTHGATE, PETERBOROUGH. PE2 6GN 0844 888 7777

www.hobartuk.com

## **Undercounter Glasswasher**









600 **(** (DECEMBER) 560

#### 1 Water

22mm CONNECTION VIA 2 METRE FLEXIBLE HOSE, FEMALE TERMINATION.

WATER SUPPLY 10 TO 60°C (0° TO 3° CLARK MAX) @ 0.5 TO 6.0 BAR MAX. INITIAL TANK FILL 10.8 LITRES.

RINSE WATER USAGE 1.8 LITRES PER CYCLE. MAX USAGE 108 LITRES PER HOUR.

OUR MACHINES ARE SUPPLIED WITH CLASS 'AB' AIR GAP AS STANDARD.

### 2 Drain

DRAIN - 2 METRE FLEXIBLE HOSE TO A 40 mm TRAPPED STANDPIPE 800mm MAX A.F.F.L.

FLOW RATE 30 LITRES PER MINUTE.

### 3 Electric

6.7kW 400/50/3 + N + E FUSED AT 3 x 25amps MACHINE SUPPLIED WITH 2.5 METERS OF CABLE (3 ph).

4.7kW 230/50/1 FUSED AT 25amps OR 3.7kW 230/50/1 FUSED AT 20amps (25) OR 3.3kW 230/50/1 FUSED AT 16amps (25)

# Other Services

RINSE AGENT HOSE - 2.5 METRE FLEXIBLE. DETERGENT HOSE - 2.5 METRE FLEXIBLE.

### **Notes**