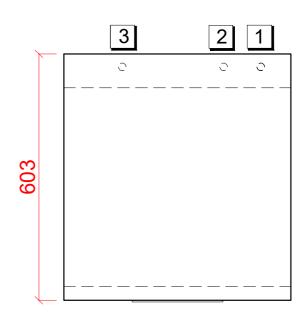

#### 1 Water

22mm CONNECTION VIA 2 METRE FLEXIBLE HOSE, FEMALE TERMINATION.

WATER SUPPLY 10 TO 60°C (0° TO 3° CLARK MAX) @ 0.5 TO 6.0 BAR MAX. INITIAL TANK FILL 10.8 LITRES.

RINSE WATER USAGE 1.8 LITRES PER CYCLE. MAX USAGE 108 LITRES PER HOUR.

### 2 Drain

DRAIN - 2 METRE FLEXIBLE HOSE TO A 40 mm TRAPPED STANDPIPE 800mm MAX A.F.F.L.

FLOW RATE 30 LITRES PER MINUTE.

### 3 Electric

6.7kW 400/50/3 + N + E FUSED AT 3 x 25amps MACHINE SUPPLIED WITH 2.5 METERS OF CABLE (3 ph).

4.7kW 230/50/1 FUSED AT 25amps OR 3.7kW 230/50/1 FUSED AT 20amps (25) OR 3.3kW 230/50/1 FUSED AT 16amps (25)