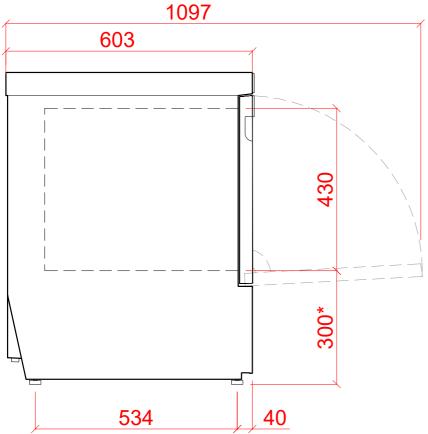

### **Notes**

APPROX WEIGHTS: EMPTY: 65kg's

WITH WATER: 87kg's \*<u>=</u> + <u>40mm</u>

PLOT SCALE: 1:10