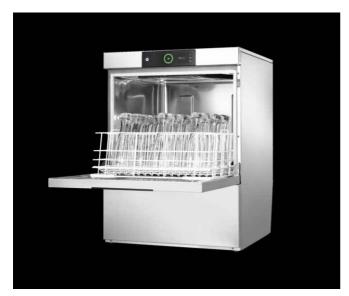

# UNDERCOUNTER GLASSWASHERS GX SERIES



Undercounter Glasswasher GX-10C









# 22mm CONNECTION VIA 2 METRE FLEXIBLE HOSE, FEMALE TERMINATION. WATER SUPPLY 10 TO 60°C (0° TO 3° CLARK MAX) @ 0.5 TO 6.0 BAR MAX. INITIAL TANK FILL 10.8 LITRES.

Water

RINSE WATER USAGE 1.8 LITRES PER CYCLE. MAX USAGE 108 LITRES PER HOUR.

OUR MACHINES ARE SUPPLIED WITH CLASS 'AB' AIR GAP AS STANDARD.

## 2 Drain

DRAIN - 2 METRE FLEXIBLE HOSE TO A 40mm TRAPPED STANDPIPE 600mm MAX A.F.F.L

FLOW RATE 30 LITRES PER MINUTE.

(3 PHASE).

CONFIGURABLE TO:
4.7kW 230/50/1 FUSED AT 25amps OR

6.7kW 400/50/3 + N + E FUSED AT 3 x 25amps

MACHINE SUPPLIED WITH 2.5 METERS OF CABLE

4.7kW 230/50/1 FUSED AT 25amps OR 3.7kW 230/50/1 FUSED AT 20amps (25) OR 2.6kW 230/50/1 FUSED AT 13amps (25)

### Other Services

RINSE AGENT HOSE - 2.5 METRE FLEXIBLE. DETERGENT HOSE - 2.5 METRE FLEXIBLE.

####