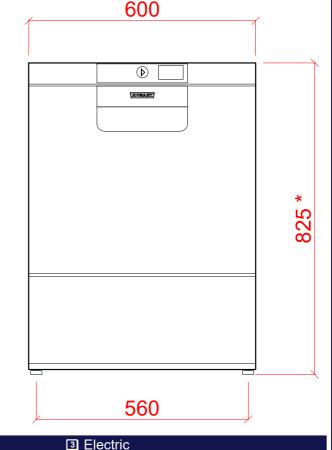

## 2 Drain

DRAIN - 2 METRE FLEXIBLE HOSE TO A 40mm TRAPPED STANDPIPE 600mm MAX A.F.F.L

FLOW RATE 30 LITRES PER MINUTE.

(3 PHASE).

CONFIGURABLE TO:
4.7kW 230/50/1 FUSED AT 25amps OR

6.7kW 400/50/3 + N + E FUSED AT 3 x 25amps

MACHINE SUPPLIED WITH 2.5 METERS OF CABLE

4.7kW 230/50/1 FUSED AT 25amps OR 3.7kW 230/50/1 FUSED AT 20amps (25) OR 2.6kW 230/50/1 FUSED AT 13amps (25)

#### Notes

APPROX WEIGHTS: EMPTY: 65kg's WITH WATER: 87kg's Height \* +40mm -0mm

PLOT SCALE: 1:10