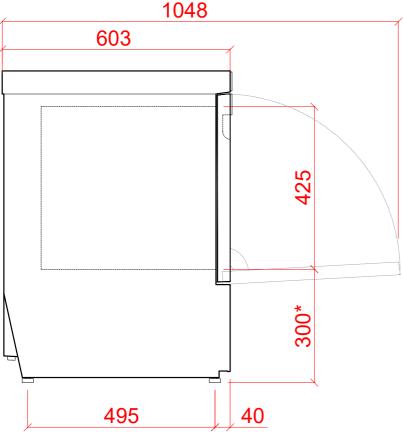

#### Notes

APPROX WEIGHTS: EMPTY: 65kg's WITH WATER: 87kg's Height \* +40mm -0mm

PLOT SCALE: 1:10