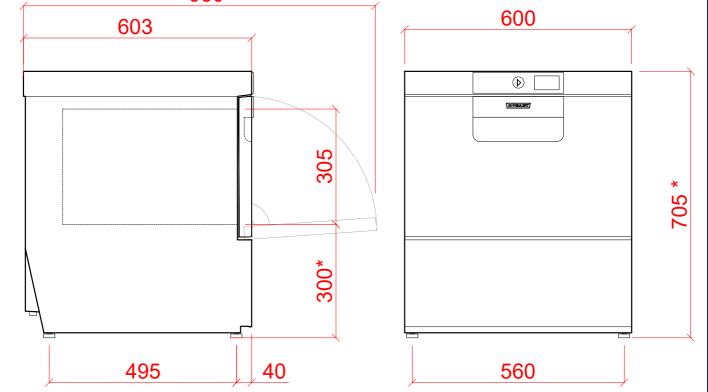

## **Undercounter Glasswasher (Low Body)**

HOBART

930

| ☑ Water                                                                   | 2 Drain                                                                         | 3 Electric                                                                                                                             |
|---------------------------------------------------------------------------|---------------------------------------------------------------------------------|----------------------------------------------------------------------------------------------------------------------------------------|
| 22mm CONNECTION VIA 2 METRE FLEXIBLE HOSE,<br>FEMALE TERMINATION.         | DRAIN - 2 METRE FLEXIBLE HOSE TO A<br>40mm TRAPPED STANDPIPE 600mm MAX A.F.F.L. | 6.7kW 400/50/3 + N + E FUSED AT 3 x 25amps<br>MACHINE SUPPLIED WITH 2.5 METERS OF CABLE<br>(3 PHASE).                                  |
| @ 0.6 TO 6.0 BAR MAX. INITIAL TANK FILL 10.8 LITRES.                      | FLOW RATE 30 LITRES PER MINUTE.                                                 | CONFIGURABLE TO:<br>4.7kW 230/50/1 FUSED AT 25amps OR<br>3.7kW 230/50/1 FUSED AT 20amps (25) OR<br>2.6kW 230/50/1 FUSED AT 13amps (25) |
| RINSE WATER USAGE 1.8 LITRES PER CYCLE.<br>MAX USAGE 108 LITRES PER HOUR. | Other Services                                                                  | Notes                                                                                                                                  |
| OUR MACHINES ARE SUPPLIED WITH CLASS 'AB' AIR<br>GAP AS STANDARD.         | RINSE AGENT HOSE - 2.5 METRE FLEXIBLE.<br>DETERGENT HOSE - 2.5 METRE FLEXIBLE.  | APPROX WEIGHTS:<br>EMPTY: 50kg's WITH WATER: 72kg's<br>Height * +40mm -0mm                                                             |