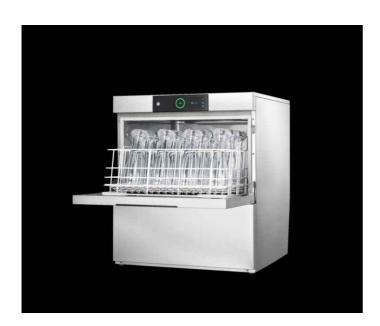

## UNDERCOUNTER GLASSWASHERS **GX SERIES**

HOBART UK, SOUTHGATE WAY, ORTON SOUTHGATE, PETERBOROUGH. PE2 6GN 0844 888 7777

www.hobartuk.com

GXC-10C