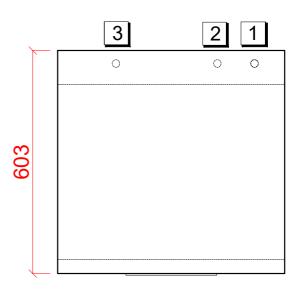

## **Undercounter Glasswasher (Low Body)**

HOBART

930

| ☑ Water                                                                   | 2 Drain                                                                         | 3 Electric                                                                                                                             |
|---------------------------------------------------------------------------|---------------------------------------------------------------------------------|----------------------------------------------------------------------------------------------------------------------------------------|
| 22mm CONNECTION VIA 2 METRE FLEXIBLE HOSE,<br>FEMALE TERMINATION.         | DRAIN - 2 METRE FLEXIBLE HOSE TO A<br>40mm TRAPPED STANDPIPE 600mm MAX A.F.F.L. | 6.7kW 400/50/3 + N + E FUSED AT 3 x 25amps<br>MACHINE SUPPLIED WITH 2.5 METERS OF CABLE<br>(3 PHASE).                                  |
| @ 0.6 TO 6.0 BAR MAX. INITIAL TANK FILL 10.8 LITRES.                      | FLOW RATE 30 LITRES PER MINUTE.                                                 | CONFIGURABLE TO:<br>4.7kW 230/50/1 FUSED AT 25amps OR<br>3.7kW 230/50/1 FUSED AT 20amps (25) OR<br>2.6kW 230/50/1 FUSED AT 13amps (25) |
| RINSE WATER USAGE 1.8 LITRES PER CYCLE.<br>MAX USAGE 108 LITRES PER HOUR. | Other Services                                                                  | Notes                                                                                                                                  |
| OUR MACHINES ARE SUPPLIED WITH CLASS 'AB' AIR<br>GAP AS STANDARD.         | RINSE AGENT HOSE - 2.5 METRE FLEXIBLE.<br>DETERGENT HOSE - 2.5 METRE FLEXIBLE.  | APPROX WEIGHTS:<br>EMPTY: 50kg's WITH WATER: 72kg's<br>Height * +40mm -0mm                                                             |