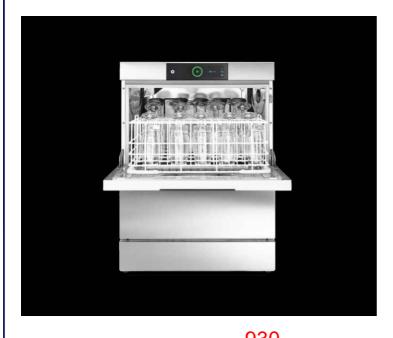

## Undercounter Glasswasher (Low Body) with Reverse Osmosis Unit

**GXCROI-10C** 

\* 028