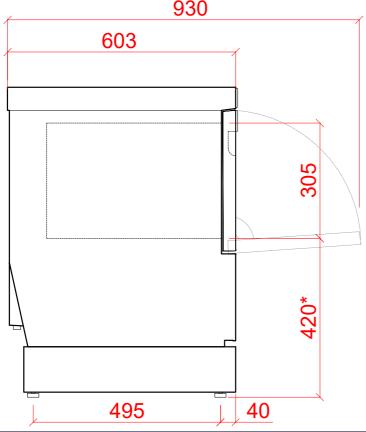

#### Notes

APPROX WEIGHTS:

EMPTY: 50kg's WITH WATER: 72kg's Height \* +40mm -0mm

PLOT SCALE: 1:10