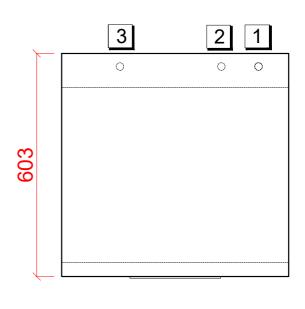

### Water

22mm CONNECTION VIA 2 METRE FLEXIBLE HOSE, FEMALE TERMINATION.

WATER SUPPLY 10 TO  $60^{\circ}$ C ( $0^{\circ}$  TO  $3^{\circ}$  CLARK MAX) @ 0.6 TO 6.0 BAR MAX. INITIAL TANK FILL 10.8 LITRES.

#### 2 Drain

DRAIN - 2 METRE FLEXIBLE HOSE TO A 40mm TRAPPED STANDPIPE 600mm MAX A.F.F.L

FLOW RATE 30 LITRES PER MINUTE.

#### 3 Electric

6.7kW 400/50/3 + N + E FUSED AT 3 x 25amps
MACHINE SUPPLIED WITH 2.5 METERS OF CABLE (3 p/h).
CONFIGURABLE TO:

4.7kW 230/50/1 FUSED AT 25amps OR 3.7kW 230/50/1 FUSED AT 20amps (25) OR

2.6kW 230/50/1 FUSED AT 20amps (25) ELECTRICS FOR ROI ARE THROUGH DISHWASHER.