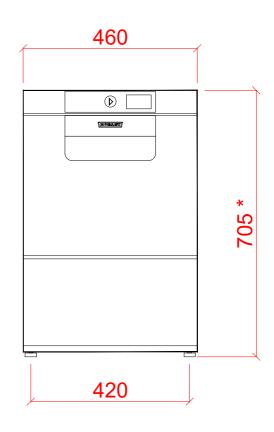

### **Notes**

APPROX WEIGHTS:

EMPTY: 50kg's Height \* +40mm WITH WATER: 64kg's

RIGHT TO MAKE NECESSARY CHANGES IS RESERVED