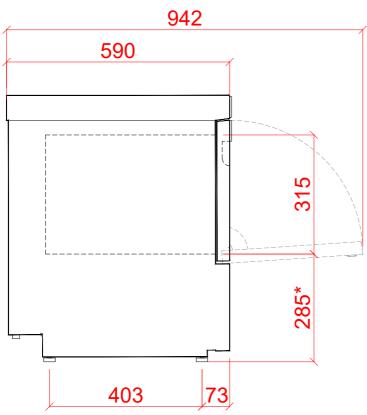

### 2 Drain

DRAIN - 1.75 METRE FLEXIBLE HOSE TO A 40mm TRAPPED STANDPIPE 600mm MAX A.F.F.L

FLOW RATE 30 LITRES PER MINUTE.

Other Services

RINSE AGENT HOSE - 2.5 METRE FLEXIBLE. DETERGENT HOSE - 2.5 METRE FLEXIBLE.