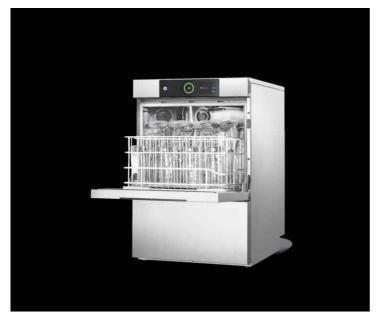

# **UNDERCOUNTER GLASSWASHERS GC SERIES**



HOBART UK, SOUTHGATE WAY, ORTON SOUTHGATE, PETERBOROUGH. PE2 6GN 0844 888 7777

www.hobartuk.com

## **Undercounter Glasswasher**











### Water

22mm CONNECTION VIA 2 METRE FLEXIBLE HOSE, FEMALE TERMINATION.

WATER SUPPLY 10 TO 60°C (0° TO 3° CLARK MAX) @ 0.5 TO 6.0 BAR MAX. INITIAL TANK FILL 10.8 LITRES.

RINSE WATER USAGE 1.7 LITRES PER CYCLE MAX USAGE 81.6 LITRES PER HOUR.

OUR MACHINES ARE SUPPLIED WITH CLASS 'AB' AIR GAP AS STANDARD.

### 2 Drain

DRAIN - 1.75 METRE FLEXIBLE HOSE TO A 40mm TRAPPED STANDPIPE 600mm MAX A.F.F.L

FLOW RATE 30 LITRES PER MINUTE.

Other Services

RINSE AGENT HOSE - 2.5 METRE FLEXIBLE. DETERGENT HOSE - 2.5 METRE FLEXIBLE.

### 3 Electric

6.7kW 400/50/3 + N + E FUSED AT 3 x 25amps MACHINE SUPPLIED WITH 2.5 METERS OF CABLE (3 PHASE).

4.7kW 230/50/1 FUSED AT 25amps OR 3.7kW 230/50/1 FUSED AT 20amps (25) OR 2.6kW 230/50/1 FUSED AT 13amps (25)

### **Notes**

APPROX WEIGHTS:

EMPTY: 5