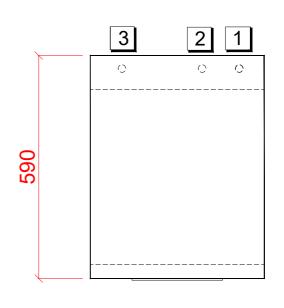

### Water

22mm CONNECTION VIA 2 METRE FLEXIBLE HOSE, FEMALE TERMINATION.

WATER SUPPLY 10 TO 60°C (0° TO 3° CLARK MAX) @ 0.5 TO 6.0 BAR MAX. INITIAL TANK FILL 10.8 LITRES.

RINSE WATER USAGE 1.7 LITRES PER CYCLE MAX USAGE 81.6 LITRES PER HOUR.

### 2 Drain

DRAIN - 1.75 METRE FLEXIBLE HOSE TO A 40mm TRAPPED STANDPIPE 600mm MAX A.F.F.L

FLOW RATE 30 LITRES PER MINUTE.

Other Services

RINSE AGENT HOSE - 2.5 METRE FLEXIBLE. DETERGENT HOSE - 2.5 METRE FLEXIBLE.

### 3 Electric

6.7kW 400/50/3 + N + E FUSED AT 3 x 25amps MACHINE SUPPLIED WITH 2.5 METERS OF CABLE (3 PHASE).

4.7kW 230/50/1 FUSED AT 25amps OR 3.7kW 230/50/1 FUSED AT 20amps (25) OR 2.6kW 230/50/1 FUSED AT 13amps (25)