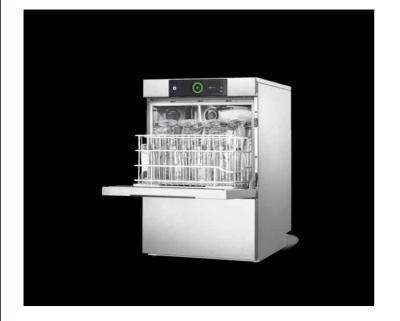

## UNDERCOUNTER GLASSWASHERS GC SERIES

Undercounter Glasswasher with inbuilt Softener

HOBART

| 1 Water                                                                                              | 2 Drain                                                                            | 3 Electric                                                                                                                             |
|------------------------------------------------------------------------------------------------------|------------------------------------------------------------------------------------|----------------------------------------------------------------------------------------------------------------------------------------|
| 22mm CONNECTION VIA 2 METRE FLEXIBLE HOSE,<br>FEMALE TERMINATION.                                    | DRAIN - 1.75 METRE FLEXIBLE HOSE TO A<br>40mm TRAPPED STANDPIPE 600mm MAX A.F.F.L. | 6.7kW 400/50/3 + N + E FUSED AT 3 x 25amps<br>MACHINE SUPPLIED WITH 2.5 METERS OF CABLE<br>(3 PHASE).                                  |
| WATER SUPPLY 10 TO 60°C (0° TO 3° CLARK MAX)<br>@ 0.5 TO 6.0 BAR MAX. INITIAL TANK FILL 10.8 LITRES. | FLOW RATE 30 LITRES PER MINUTE.                                                    | CONFIGURABLE TO:<br>4.7kW 230/50/1 FUSED AT 25amps OR<br>3.7kW 230/50/1 FUSED AT 20amps (25) OR<br>2.6kW 230/50/1 FUSED AT 13amps (25) |
| RINSE WATER USAGE 1.7 LITRES PER CYCLE.<br>MAX USAGE 81.6 LITRES PER HOUR.                           | Other Services                                                                     | Notes                                                                                                                                  |
| OUR MACHINES ARE SUPPLIED WITH CLASS 'AB' AIR<br>GAP AS STANDARD.                                    | RINSE AGENT HOSE - 2.5 METRE FLEXIBLE.<br>DETERGENT HOSE - 2.5 METRE FLEXIBLE.     | APPROX WEIGHTS:<br>EMPTY: 50kg's WITH WATER: 64kg's<br>Height * +40mm -0mm                                                             |