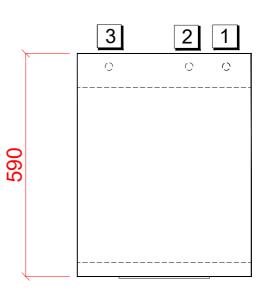

## UNDERCOUNTER GLASSWASHERS GC SERIES

Undercounter Glasswasher with inbuilt Softener

HOBART

| 1 Water                                                                                              | 2 Drain                                                                            | 3 Electric                                                                                                                             |
|------------------------------------------------------------------------------------------------------|------------------------------------------------------------------------------------|----------------------------------------------------------------------------------------------------------------------------------------|
| 22mm CONNECTION VIA 2 METRE FLEXIBLE HOSE,<br>FEMALE TERMINATION.                                    | DRAIN - 1.75 METRE FLEXIBLE HOSE TO A<br>40mm TRAPPED STANDPIPE 600mm MAX A.F.F.L. | 6.7kW 400/50/3 + N + E FUSED AT 3 x 25amps<br>MACHINE SUPPLIED WITH 2.5 METERS OF CABLE<br>(3 PHASE).                                  |
| WATER SUPPLY 10 TO 60°C (0° TO 3° CLARK MAX)<br>@ 0.5 TO 6.0 BAR MAX. INITIAL TANK FILL 10.8 LITRES. | FLOW RATE 30 LITRES PER MINUTE.                                                    | CONFIGURABLE TO:<br>4.7kW 230/50/1 FUSED AT 25amps OR<br>3.7kW 230/50/1 FUSED AT 20amps (25) OR<br>2.6kW 230/50/1 FUSED AT 13amps (25) |
| RINSE WATER USAGE 1.7 LITRES PER CYCLE.<br>MAX USAGE 81.6 LITRES PER HOUR.                           | Other Services                                                                     | Notes                                                                                                                                  |
| OUR MACHINES ARE SUPPLIED WITH CLASS 'AB' AIR<br>GAP AS STANDARD.                                    | RINSE AGENT HOSE - 2.5 METRE FLEXIBLE.<br>DETERGENT HOSE - 2.5 METRE FLEXIBLE.     | APPROX WEIGHTS:<br>EMPTY: 50kg's WITH WATER: 64kg's<br>Height * +40mm -0mm                                                             |