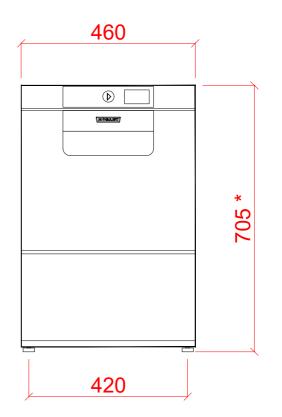

## UNDERCOUNTER GLASSWASHERS GC SERIES

Undercounter Glasswasher with inbuilt Softener

HOBART

| 1 Water                                                                                              | 2 Drain                                                                            | 3 Electric                                                                                                                             |
|------------------------------------------------------------------------------------------------------|------------------------------------------------------------------------------------|----------------------------------------------------------------------------------------------------------------------------------------|
| 22mm CONNECTION VIA 2 METRE FLEXIBLE HOSE,<br>FEMALE TERMINATION.                                    | DRAIN - 1.75 METRE FLEXIBLE HOSE TO A<br>40mm TRAPPED STANDPIPE 600mm MAX A.F.F.L. | 6.7kW 400/50/3 + N + E FUSED AT 3 x 25amps<br>MACHINE SUPPLIED WITH 2.5 METERS OF CABLE<br>(3 PHASE).                                  |
| WATER SUPPLY 10 TO 60°C (0° TO 3° CLARK MAX)<br>@ 0.5 TO 6.0 BAR MAX. INITIAL TANK FILL 10.8 LITRES. | FLOW RATE 30 LITRES PER MINUTE.                                                    | CONFIGURABLE TO:<br>4.7kW 230/50/1 FUSED AT 25amps OR<br>3.7kW 230/50/1 FUSED AT 20amps (25) OR<br>2.6kW 230/50/1 FUSED AT 13amps (25) |
| RINSE WATER USAGE 1.7 LITRES PER CYCLE.<br>MAX USAGE 81.6 LITRES PER HOUR.                           | Other Services                                                                     | Notes                                                                                                                                  |
| OUR MACHINES ARE SUPPLIED WITH CLASS 'AB' AIR<br>GAP AS STANDARD.                                    | RINSE AGENT HOSE - 2.5 METRE FLEXIBLE.<br>DETERGENT HOSE - 2.5 METRE FLEXIBLE.     | APPROX WEIGHTS:<br>EMPTY: 50kg's WITH WATER: 64kg's<br>Height * +40mm -0mm                                                             |